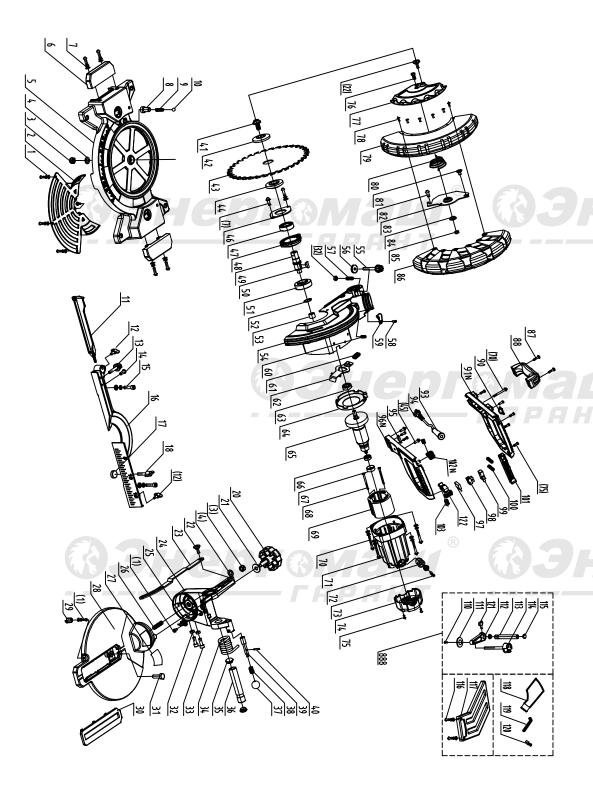

## ПТ1-210

| NO.      | DESCRIPTION                        | NO. | DESCRIPTION                           | NO.  | DESCRIPTION                        |
|----------|------------------------------------|-----|---------------------------------------|------|------------------------------------|
| 1        | M4×10 PAN HEAD SCREW THREE         | 47  | 6003Z2 ROLLING BEARING                | 93   | CABLE JACKET                       |
|          | COMBINATIONS                       | 48  | FRONT COVER                           | 94   | CABLE                              |
| 2        | SAW BLADE PROTECTION BOARD         | 49  | THE OUTPUT SHAFT                      | 95   | TENSION DISC                       |
| 3        | FLAT MAT 8 (Φ 16 X 1.6)            | 50  | WOODRUFF KEY 5 X 16                   | 96N  | UNDER HANDLE                       |
| 4        | TYPE 2 NON-METALLIC HEXAGON        | 51  | BIG GEAR                              | 97   | CAPACITANCE                        |
| •        | LOCK NUT M8                        | 52  | SHAFT BEARING RETAINER 17             | 98   | WIRING ROW                         |
| 5        | BASE                               | 53  | NEEDLE ROLLER BEARING                 | 99   | MICRO SWITCH                       |
| 6        | WINGS                              | 54  | HEAD AND SHELL                        | 100  | SWITCH THE TRIGGER SPRING          |
| 7        | M5X16 COMBINATION OF THREE         | 55  | M6×40 LOCK KNOB                       | 101  | SWITCH THE TRIGGER                 |
|          | BRAIN CROSS SCREWS                 | 56  | NUT M6                                | 102N | SINCE THE LOCK BUTTON SWITCH(LEFT) |
| 8        | M10X16 ALLEN FLAT END NAIL SCREW   | 57  | M6X20 ALLEN FLAT END SET SCREWS       | 103  | BUTTON IN THE SPRING               |
| 0        | TIGHT                              | 58  | M4X 10 TROUGH PAN HEAD SCREW          | 110  | M5×7 NON-STANDARD SCREWS 6         |
| 9        | STEEL BALL SPRING                  | 59  | LINE BUCKLE                           | 111  | JAW IRON                           |
|          | SØ8 STEEL BALL                     | 60  | M6X10 ALLEN FLAT END NAIL SCREW TIGHT | 112  | THE CLAMPING BLOCK                 |
| 10       | MOVABLE SUPPORT                    |     | SHAFT LOCK SPRING                     | _    | Φ16×Φ11×120FIXED LINK              |
| 11       | M6×20 LOCK KNOB                    | 61  |                                       | 113  |                                    |
| 12       | M6×20 LOCK KNOB                    | 62  | SHAFT LOCK<br>6001Z3 ROLLING BEARING  | 114  | THE HANDWHEEL FIXED ROD COVER      |
| 14       |                                    | 63  |                                       | 115  |                                    |
|          | M6×12 CROSS PAN HEAD SCREW         | 64  | FAN SHROUD                            | 116  | THE M5 * 16 CROSS PAN HEAD SCREW   |
| 15<br>16 | M6*30 SOCKET HEAD CAP SCREW        | 65  | ROTOR                                 | 447  | THREE COMBINATIONS                 |
|          | SUPPORT                            | 66  | 608Z3 ROLLING BEARING                 | 117  | AFTER THE BRACE                    |
| 17       | DISC LOCKING PLATE                 | 67  | 608 BEARING SLEEVE                    | 118  | DUST BAG                           |
| 18       | M6*30 WING SCREW                   | 68  | ST4.2X60 CROSS TROUGH PAN HEAD        | 119  | S=6X120 HEXWRENCH                  |
| 20       | LOCK THE HANDWHEEL                 |     | SELF-DRILLING SCREW                   | 120  | CARBON BRUSHES                     |
| 21       | Φ8×Φ22×2 FLAT WASHER               | 69  | STATOR                                | 121  | M6*15 WING SCREW                   |
| 22       | THE CONNECTING ROD SCREWS          | 70  | M5X40 COMBINATION OF THREE BRAIN      | 122  | SINCE THE LOCK BUTTON SWITCH(RIGHT |
| 23       | CONNECTING ROD                     |     | CROSS SCREWS                          | 888  | CLAMP ASSEMBLY                     |
| 24       | CONNECTING BASE                    | 71  | CHASSIS                               | _    |                                    |
| 25       | CHAMFERING POINTER                 | 72  | BRUSH HOLDER                          |      |                                    |
| 26       | M8X35 ALLEN FLAT END NAIL          | 73  | CARBON BRUSH                          |      |                                    |
|          | SCREW TIGHT                        | 74  | REAR COVER                            |      |                                    |
| 27       | CONNECTING BASE SCALE              | 75  | ST4.2X14 CROSS TROUGH PAN HEAD        |      |                                    |
| 28       | DISC                               |     | SELF-DRILLING SCREW                   |      |                                    |
| 29       | POINTER                            | 76  | M5×14 HEXAGON HEAD BOLTS              |      |                                    |
| 30       | TABLE INSERT PLATE                 | 77  | TRANSPARENT COVER PLATE               |      |                                    |
| 31       | HEXAGON HEAD BOLTS M8 X 25         | 78  | ROUND HEAD RIVET 3 X 6                |      |                                    |
| 32       | NUT M6                             | 79  | TRANSPARENT COVER                     |      |                                    |
| 33       | M6×18 HEX CYLINDER HEAD SCREW      | 80  | TRANSPARENT COVER SPRING              |      |                                    |
| 34       | BIG TORSIONAL SPRING               | 81  | LARGE CAP SCREW (10 CAR 6 X 7)        |      |                                    |
| 35       | THE CONNECTING SHAFT COVER         | 82  | M6X 10 TROUGH PAN HEAD SCREW          |      |                                    |
| 36       | CONNECTING SHAFT (18 X Φ 13 X 112) | 83  | LARGE HOOD                            |      |                                    |
| 37       | BALL NUT                           | 84  | FIXED SLEEVE                          |      |                                    |
| 38       | SPRING                             | 85  | TYPE 2 NON-METALLIC HEXAGON LOCK      |      |                                    |
| 39       | SINCE THE LOCK PIN                 |     | NUT M5                                |      |                                    |
| 40       | ELASTIC PIN Φ 2.5 X 16             | 86  | TRANSPARENT COVER COAT                |      |                                    |
| 41       | SAW BLADE SET SCREWM8×20           | 87  | ST5.5X25 CROSS TROUGH PAN HEAD        |      |                                    |
| 42       | OUTSIDE THE PLATEN                 |     | SELF-DRILLING SCREW                   |      |                                    |
| 43       | SAW                                | 88  | 9082 LIFTING HANDLE                   |      |                                    |
| 44       | THE CLAMP                          | 90  | THE TOP BAR                           |      |                                    |
| 46       | GLAND                              | 91N | EJECTOR SEAT                          |      |                                    |